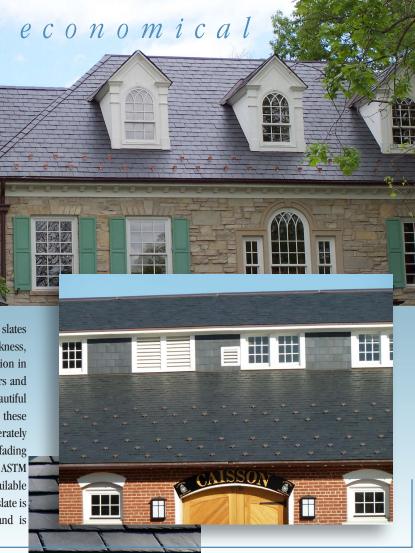

## **Unfading Black Medium Textured**

**Naturally** North Country

## **Unfading Black Medium Textured**